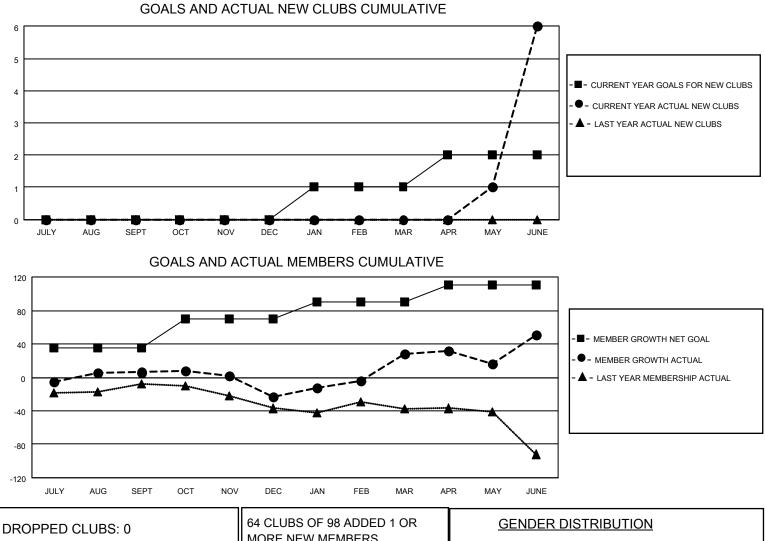

## LOCATION ENGLAND

District 105CW

Results as of: 6/30/2023

| Clubs                 |               |           |               | Members               |                         |                         |                                                    |
|-----------------------|---------------|-----------|---------------|-----------------------|-------------------------|-------------------------|----------------------------------------------------|
| RESULTS FOR 2022-2023 |               |           |               | RESULTS FOR 2022-2023 |                         |                         |                                                    |
| QUARTER               | NEW CLUB GOAL | NEW CLUBS | DROPPED CLUBS | QUARTER MEN           | MBER GROWTH NET<br>GOAL | MEMBER GROWTH<br>ACTUAL | DROPPED<br>MEMBERS ACTUAL<br>(including transfers) |
| JULY/AUG/SEPT         | 0             | 0         | 0             | JULY/AUG/SEPT         | 35                      | 54                      | 46                                                 |
| OCT/NOV/DEC           | 0             | 0         | 0             | OCT/NOV/DEC           | 35                      | 33                      | 60                                                 |
| JAN/FEB/MAR           | 1             | 0         | 0             | JAN/FEB/MAR           | 20                      | 96                      | 37                                                 |
| APR/MAY/JUNE          | 1             | 6         | 0             | APR/MAY/JUNE          | 20                      | 190                     | 143                                                |

| DROPPED CLUBS: 0 | MORE NEW MEMBERS          | GENDER DISTRIBUTION                |                |  |
|------------------|---------------------------|------------------------------------|----------------|--|
|                  |                           | MALE                               | 1,204 (72.05%) |  |
|                  |                           | FEMALE                             | 466 (27.89%)   |  |
| DROPPED MEMBERS  |                           | NON BINARY                         | 1 (0.06%)      |  |
|                  |                           | PREFER NOT TO ANSWER               | 0 (0.00%)      |  |
| DECEASED 32      |                           |                                    |                |  |
| CLUB CANCELLED 0 | CLICK HERE FOR CUMULATIVE | TOTAL FAMILY UNIT MEMBERS          | ; 189          |  |
| OTHER 254        | MEMBERSHIP DATA           |                                    |                |  |
| TOTAL 286        |                           | FAMILY MEMBERS PAYING HALF DUES 96 |                |  |
|                  |                           |                                    |                |  |